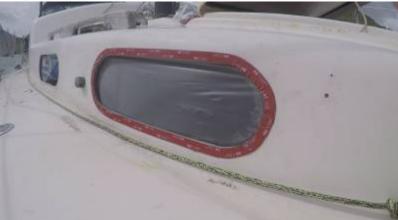

This is the tricky part. The method I used was to pull the red protective film on the VHB tape just enough that I had a tab I could pull from between the window and the tape. I then placed the window

carefully and supported it with blue painters tape (just so it was hanging there, in roughly the right position). The tricky part is pulling the red film out from between the window and tape, without it breaking. If it breaks, you have a problem, as VHB tape is tenacious, and is basically a permanent bond. While pulling the red film out, I gently pressed along the perimeter. When the red film was completely removed, I pressed very hard all along the perimeter. For the big windows, I had to get a neighbor to come over and help, as the hull would push it enough that the window and and tape weren't making contact in some places, and I needed someone to push the hull from the inside simultaneously.

Once the windows were firmly held in place with the VHB tape, I carefully masked out about 1/4« from the perimeter of the window so that I would have a nice edge after the sealant was applied.

I used Dow-Corning 795 sealant, which is also structural. To make sure I filled the gap between the window and hull, I used a syringe.