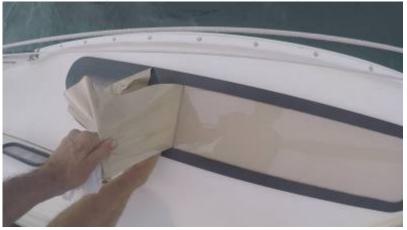

Pealing off the protective paper after painting, and just prior to installing. Leave it on as long as possible, as acrylic scratches relatively easily.

After sending the window edges, and cleaning with mineral spirits, I applied the 3M VHB tape along the perimeter of the window.