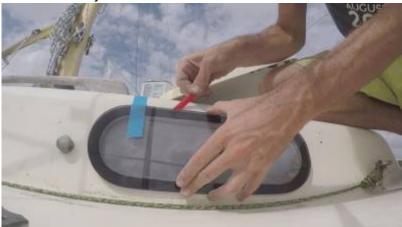

Once the windows were firmly held in place with the VHB tape, I carefully masked out about 1/4« from the perimeter of the window so that I would have a nice edge after the sealant was applied.

I used Dow-Corning 795 sealant, which is also structural. To make sure I filled the gap between the window and hull, I used a syringe.

Make sure you remove the masking tape before the sealant cures, and preferably immediately after application.

https://albinvega.ru/ Printed on 19/04/2025 03:23

19/04/2025 03:23 3/3 Замена иллюминаторов - 2