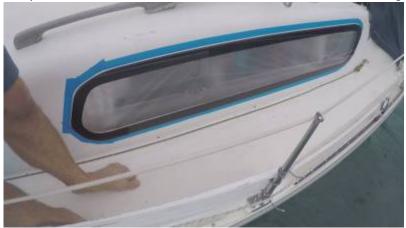

Once the windows were firmly held in place with the VHB tape, I carefully masked out about 1/4« from the perimeter of the window so that I would have a nice edge after the sealant was applied.

I used Dow-Corning 795 sealant, which is also structural. To make sure I filled the gap between the window and hull, I used a syringe.