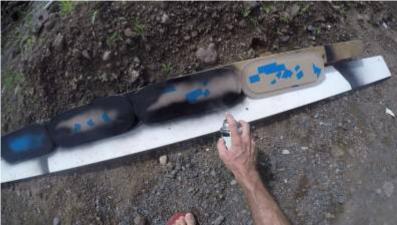

## Замена иллюминаторов - 2

Авто текста: Bryan Rolfe https://www.facebook.com/groups/169639133073151/user/10033729

The inside edges of the acrylic windows were painted with Krylon Fusion matte black – an acrylic-based plastic bonding paint – to reduce UV damage to the underlying tape and sealant, and also make the windows more aesthetically pleasing.