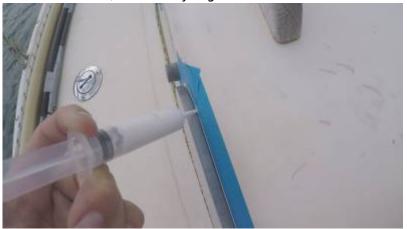

Once the windows were firmly held in place with the VHB tape, I carefully masked out about 1/4« from the perimeter of the window so that I would have a nice edge after the sealant was applied.

I used Dow-Corning 795 sealant, which is also structural. To make sure I filled the gap between the window and hull, I used a syringe.