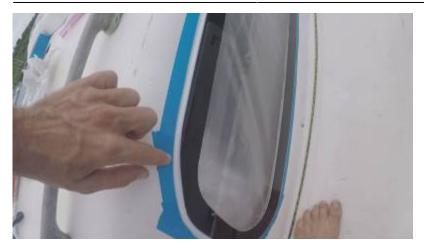

Once the windows were firmly held in place with the VHB tape, I carefully masked out about 1/4« from the perimeter of the window so that I would have a nice edge after the sealant was applied.

I used Dow-Corning 795 sealant, which is also structural. To make sure I filled the gap between the window and hull, I used a syringe.

Make sure you remove the masking tape before the sealant cures, and preferably immediately after application.

https://albinvega.ru/ Printed on 19/04/2025 03:23

19/04/2025 03:23 3/3 Замена иллюминаторов - 2